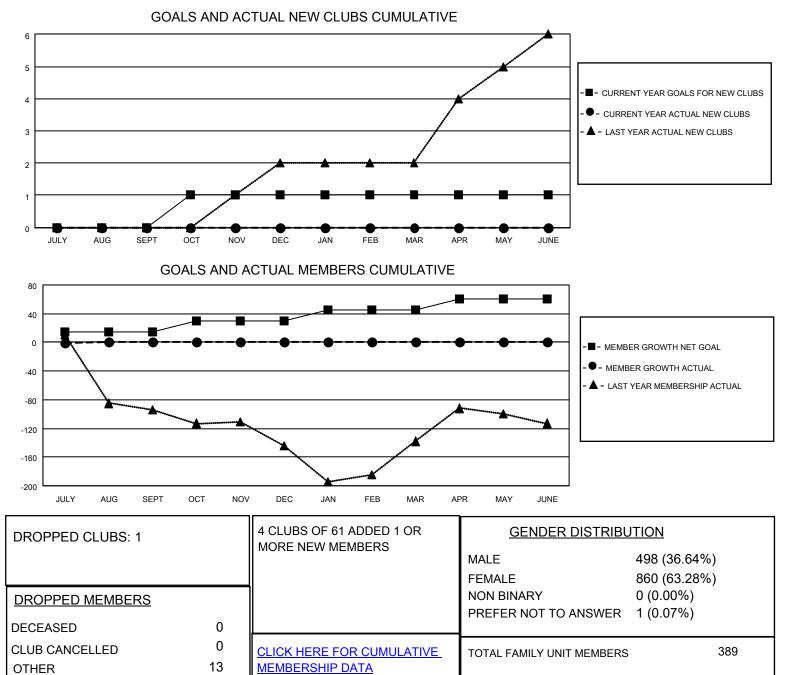

## LOCATION ARAB REP OF EGYPT

District 352

Results as of: 7/31/2022

| Clubs                 |               |           |               | Members               |                        |                         |                                                    |
|-----------------------|---------------|-----------|---------------|-----------------------|------------------------|-------------------------|----------------------------------------------------|
| RESULTS FOR 2022-2023 |               |           |               | RESULTS FOR 2022-2023 |                        |                         |                                                    |
| QUARTER               | NEW CLUB GOAL | NEW CLUBS | DROPPED CLUBS | QUARTER MEME          | BER GROWTH NET<br>GOAL | MEMBER GROWTH<br>ACTUAL | DROPPED<br>MEMBERS ACTUAL<br>(including transfers) |
| JULY/AUG/SEPT         | 0             | 0         | 1             | JULY/AUG/SEPT         | 15                     | 18                      | 13                                                 |
| OCT/NOV/DEC           | 1             | 0         | 0             | OCT/NOV/DEC           | 15                     | 0                       | 0                                                  |
| JAN/FEB/MAR           | 0             | 0         | 0             | JAN/FEB/MAR           | 15                     | 0                       | 0                                                  |
| APR/MAY/JUNE          | 0             | 0         | 0             | APR/MAY/JUNE          | 15                     | 0                       | 0                                                  |